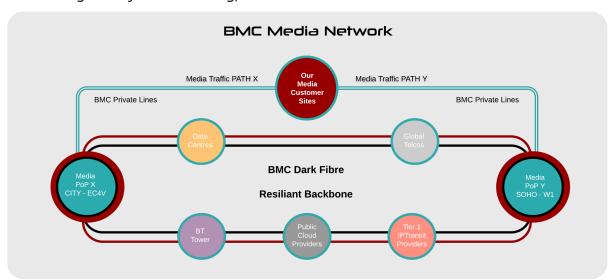

#### **HOW DOES IT WORK?**

Once you are OnNet with us you can eXchange content live or file based. We connect your building(s) via a BMC dedicated fibre to our nearest network node.

Using our online customer portal (click here for a booking demo), you can book to eXchange material with other studios, post production and broadcast partners. To reach those not directly OnNet, use our ad-hoc connectivity to other providers including; BT Tower, GlobalConnect and Globecast.

Our Resilient option provides a second, diversely routed connection giving you the full benefit of our dual PoP network for the highest availability.

**Live:** Send live content over our network to your chosen destination i.e another location on our network or BT Tower or one of our global partners, using our self-service web booking system.

#### SOME OF THE WORLD'S BIGGEST MEDIA HOUSES DEPEND ON LMX LIVE

Moving Media is what we do Trusted by many of world's biggest media and broadcast companies, we simplify the process of getting your media assets where you need them. Exchange material with your studio, post-production and broadcast parters easily and seamlessly. BT Tower Connectivity

We are the only company to offer deverse lines to and from the tower. We can offer BT Tower connectivity on an ad hoc basis so you only pay for what you use. We have multiple bi-directional BT Facility Plus Lines.